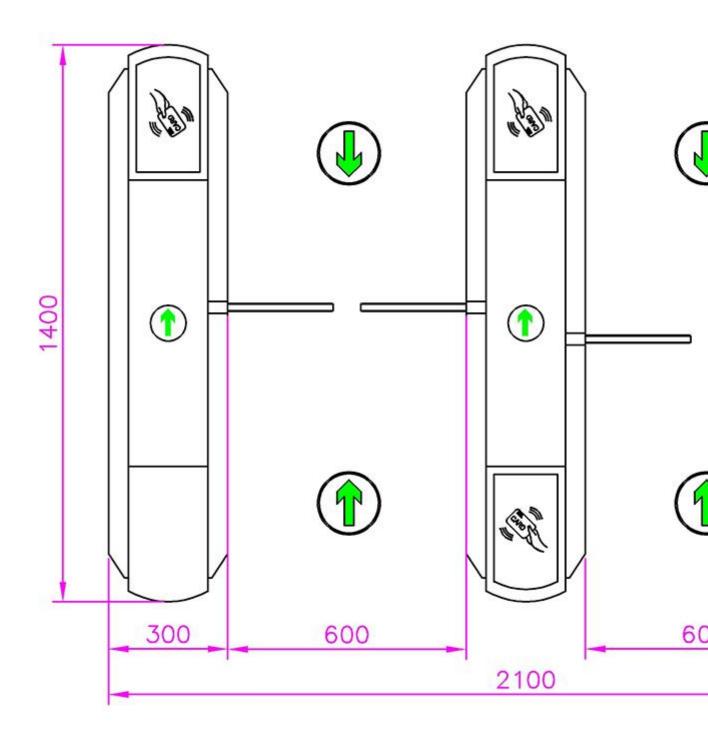

## Product Parameter (Specification)

|                   | Standard                | Optional                      |
|-------------------|-------------------------|-------------------------------|
| Turnstile Type    | Flap turnstile          | _                             |
| Dimension         | 1400*300*1000mm (L*W*H) | Customized                    |
| Material          | 304 Stainless Steel     | 316 Stainless Steel           |
| Channel Width     | 550mm                   | 900mm /Customized             |
| Door Material     | Acrylic                 | Tempered glass/Red Soft shell |
| Drive Type        | Brush motor             | Brushless/Servo motor         |
| Unlock time       | 0. 2S                   | _                             |
| Direction         | Single / Bidirectional  | _                             |
| Power Supply      | AC110-230, 50/60Hz      | _                             |
| Operation Voltage | DC24V, 3A               | _                             |