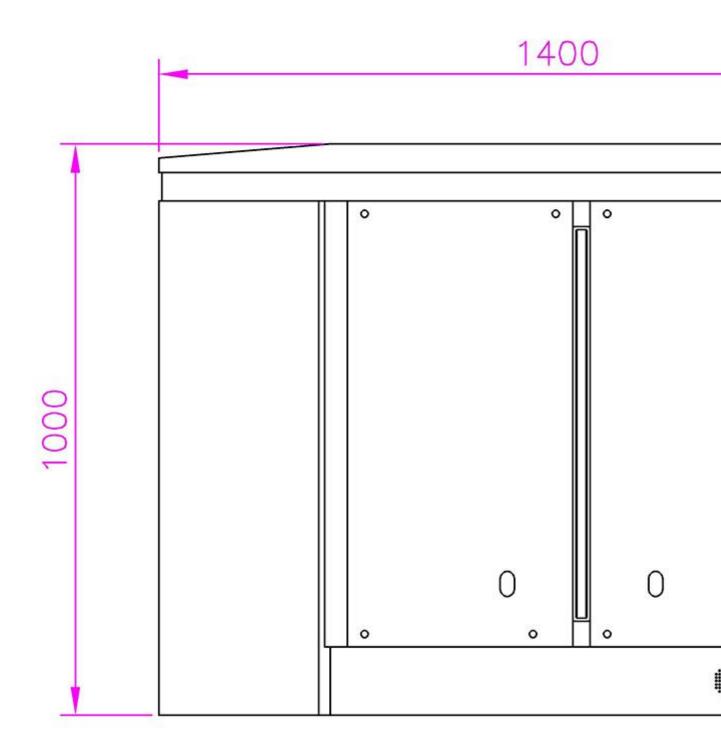

## Product Parameter (Specification)

|                   | Standard                | Optional                      |
|-------------------|-------------------------|-------------------------------|
| Turnstile Type    | Flap turnstile          | _                             |
| Dimension         | 1400*300*1000mm (L*W*H) | Customized                    |
| Material          | 304 Stainless Steel     | 316 Stainless Steel           |
| Channel Width     | 550mm                   | 900mm /Customized             |
| Door Material     | Acrylic                 | Tempered glass/Red Soft shell |
| Drive Type        | Brush motor             | Brushless/Servo motor         |
| Unlock time       | 0. 2S                   | _                             |
| Direction         | Single / Bidirectional  | _                             |
| Power Supply      | AC110-230, 50/60Hz      | _                             |
| Operation Voltage | DC24V, 3A               | _                             |