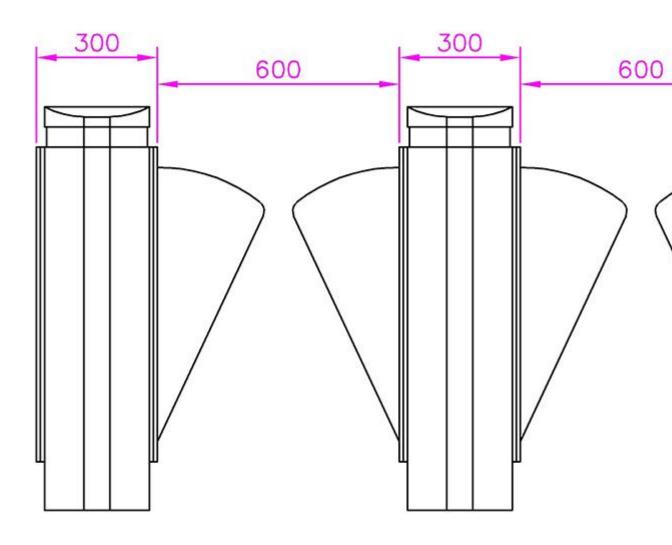

## Product Parameter (Specification)

|                   | Standard                | Optional                      |
|-------------------|-------------------------|-------------------------------|
| Turnstile Type    | Flap turnstile          | _                             |
| Dimension         | 1400*300*1000mm (L*W*H) | Customized                    |
| Material          | 304 Stainless Steel     | 316 Stainless Steel           |
| Channel Width     | 550mm                   | 900mm /Customized             |
| Door Material     | Acrylic                 | Tempered glass/Red Soft shell |
| Drive Type        | Brush motor             | Brushless/Servo motor         |
| Unlock time       | 0. 2S                   | _                             |
| Direction         | Single / Bidirectional  | _                             |
| Power Supply      | AC110-230, 50/60Hz      | _                             |
| Operation Voltage | DC24V, 3A               | _                             |