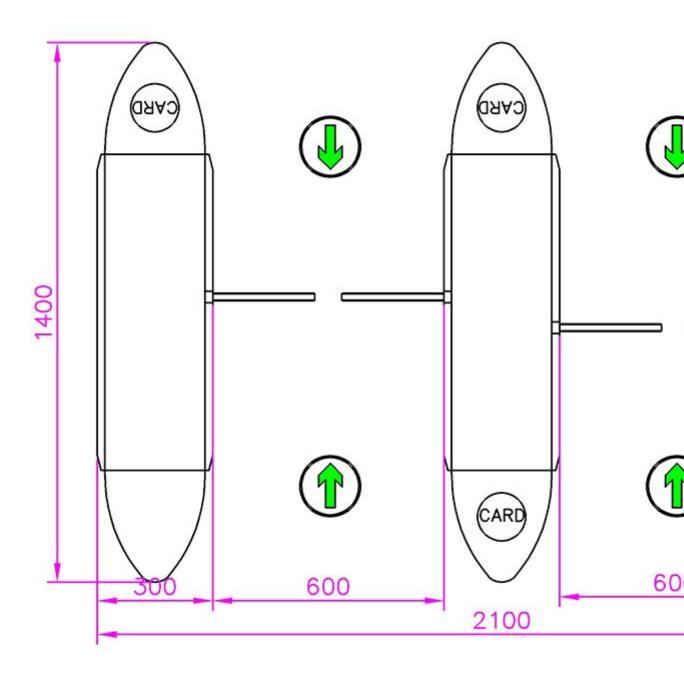

## Product Parameter (Specification)

|                   | Standard                | Optional                      |
|-------------------|-------------------------|-------------------------------|
| Turnstile Type    | Flap turnstile          | _                             |
| Dimension         | 1400*300*1000mm (L*W*H) | Customized                    |
| Material          | 304 Stainless Steel     | 316 Stainless Steel           |
| Channel Width     | 550mm                   | 900mm /Customized             |
| Door Material     | Acrylic                 | Tempered glass/Red Soft shell |
| Drive Type        | Brush motor             | Brushless/Servo motor         |
| Unlock time       | 0. 2S                   | _                             |
| Direction         | Single / Bidirectional  | _                             |
| Power Supply      | AC110-230, 50/60Hz      | _                             |
| Operation Voltage | DC24V, 3A               | _                             |